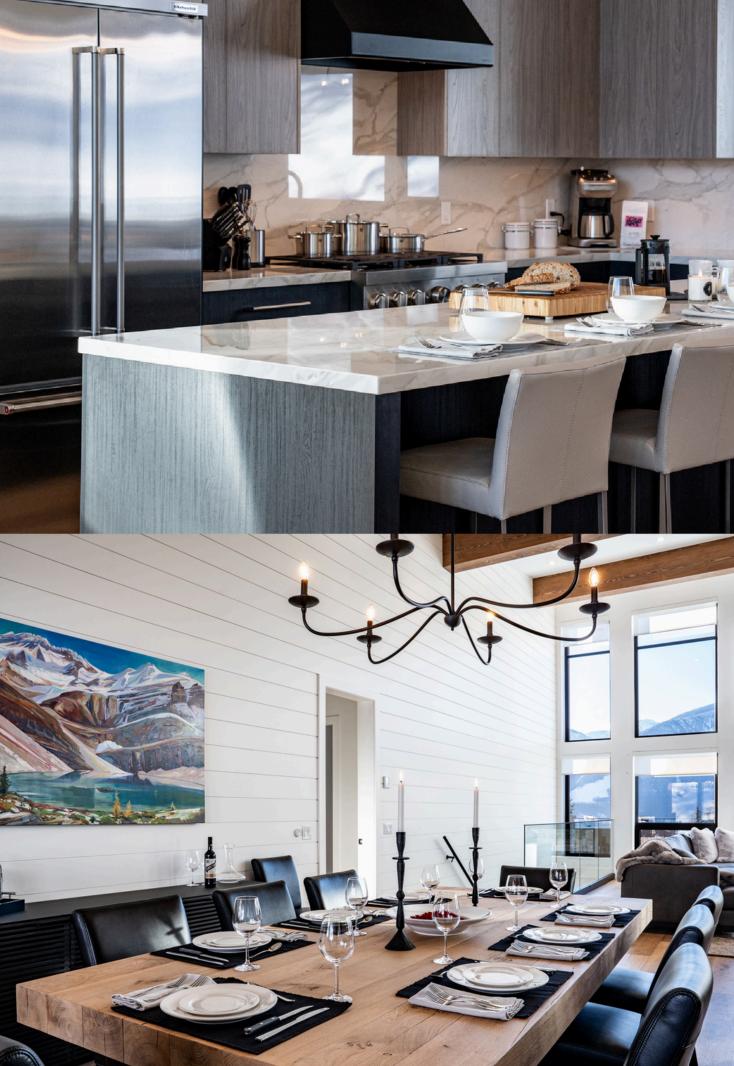

Step outside onto one of the expansive west balconies to take in the picturesque views of the mountains A fully equipped gourmet kitchen features top-of-the-line Kitchen Aid appliances and a large island, ideal for the enthusiastic gourmands or private chefs. Host large dinner parties with ease, as the dining room table accommodates up to 12 guests, with overflow kitchen island seating. Step outside onto one of the expansive west balconies to take in the picturesque views of the mountains while enjoying morning coffee, an evening cocktail or the enjoy use of the outdoor wood-burning pizza oven on the east terrace, or nestle into comfortable seating and enjoy the crackle of dry birch and cedar, blazing in the forest's edge outdoor fire pit.

Laundry Room and Pantry Storage

Formal Dining for 12 guests

Two Story High Great Room with Expansive Views

Grand West Facing Balcony

East Terrace with Outdoor Wood-Burning Pizza Oven

Outdoor Dining

Gas BBQ

Full Laundry