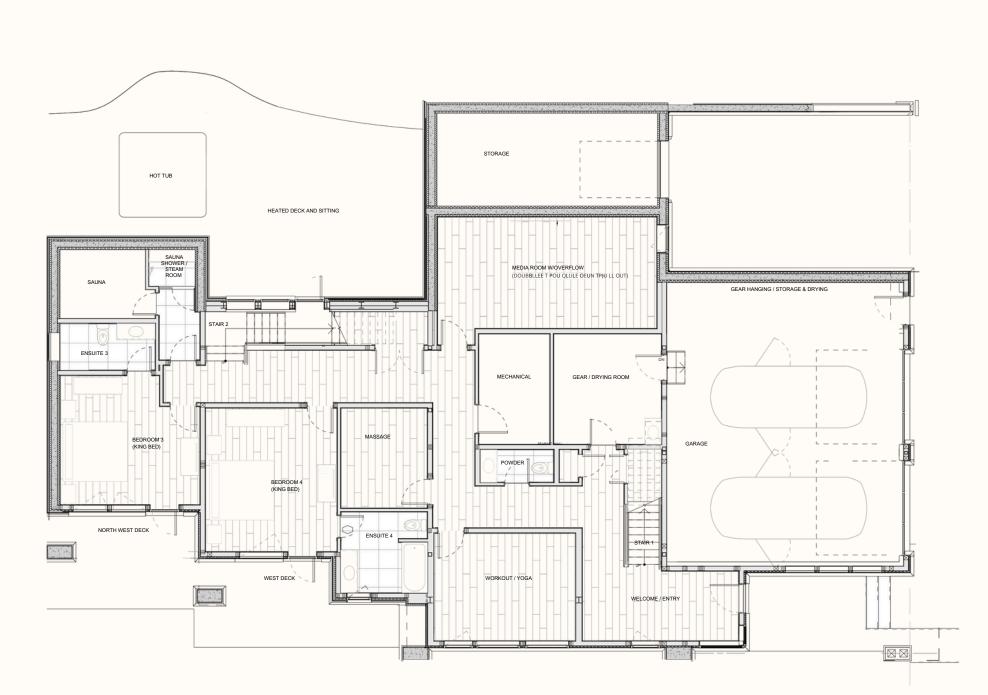

## floor plan / Lower Level

Spacious Entry with Powder Room

Two King Bedrooms with Ensuite

With Private West Facing Terraces

Equipped Gym and Yoga Studio Steam Room

Massage Room

Cedar Sauna

Media Room / Games Room (+ Queen Pull Out)

Heated Deck with Private Hot Tub

Cold Plunge Pool

Two Car Heated Garage with Gear Storage

With access to:

Dedicated Gear Room

Heated Driveway

Fire Pit with Seating

Yoga Terrace (Summer)