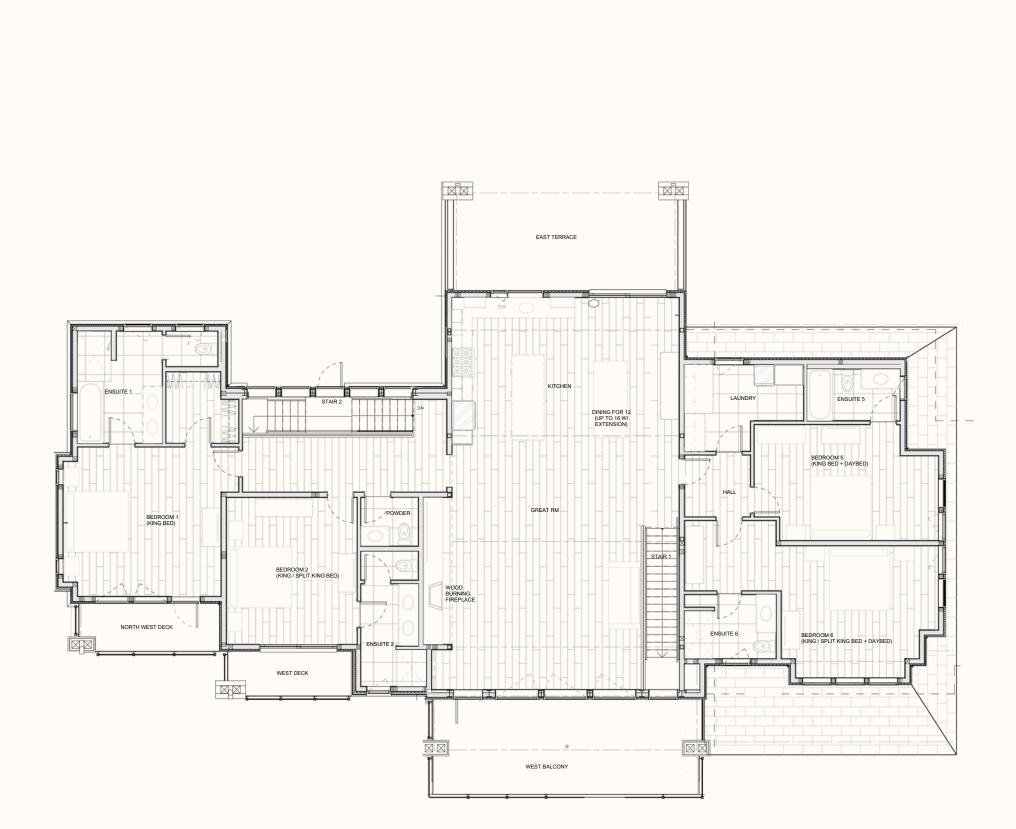

# *floor plan /* Upper Level

Four King Bedrooms with Ensuites Two with Private West Facing Balconies

Expansive Open Concept Gourmet Kitchen

6-Burner KitchenAid Commercial Gas Range

Refrigerator and Wine Fridge

Laundry Room and Pantry Storage

Formal Dining for 12 guests

Two Story High Great Room with Expansive Views

Grand West Facing Balcony

East Terrace with Outdoor Wood-Burning Pizza Oven

Outdoor Dining

Gas BBQ

Full Laundry