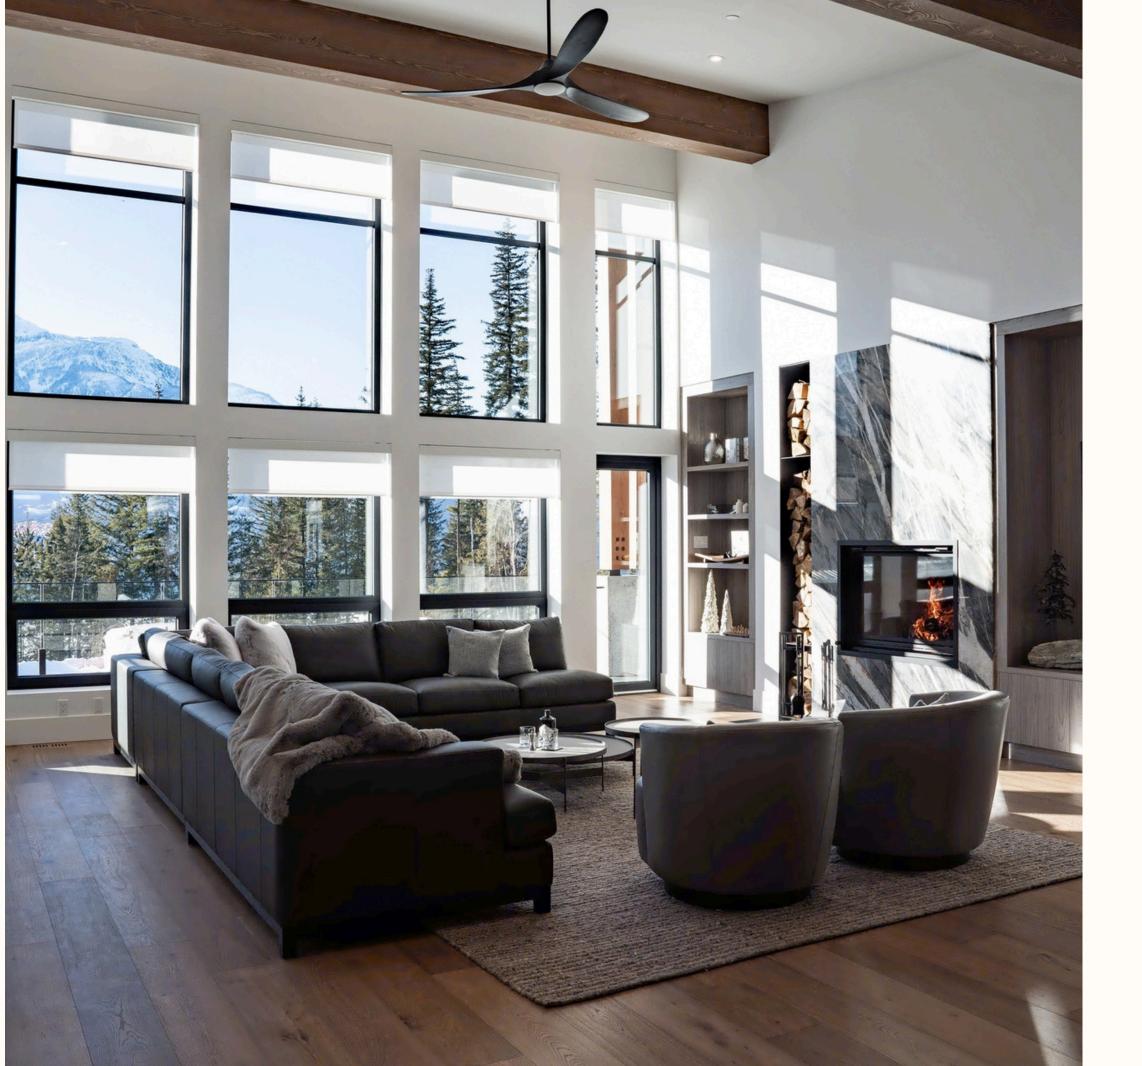

### *Featuring* a range of exceptional amenities

This home features a range of amenities to ensure a comfortable and luxurious stay. From graciously spaced bedrooms and beautifully appointed bathrooms to an expansive and open kitchen and great room, guests can choose between quiet solitude and the enjoyment of the private west facing balcony and walk out east terrace, or relaxing with friends and family in the great room enjoying the ambiance of a marble surround wood burning fireplace.

Step outside onto one of the expansive west balconies to take in the picturesque views of the mountains A fully equipped gourmet kitchen features top-of-the-line Kitchen Aid appliances and a large island, ideal for the enthusiastic gourmands or private chefs. Host large dinner parties with ease, as the dining room table accommodates up to 12 guests, with overflow kitchen island seating. Step outside onto one of the expansive west balconies to take in the picturesque views of the mountains while enjoying morning coffee, an evening cocktail or the enjoy use of the outdoor wood-burning pizza oven on the east terrace, or nestle into comfortable seating and enjoy the crackle of dry birch and cedar, blazing in the forest's edge outdoor fire pit.