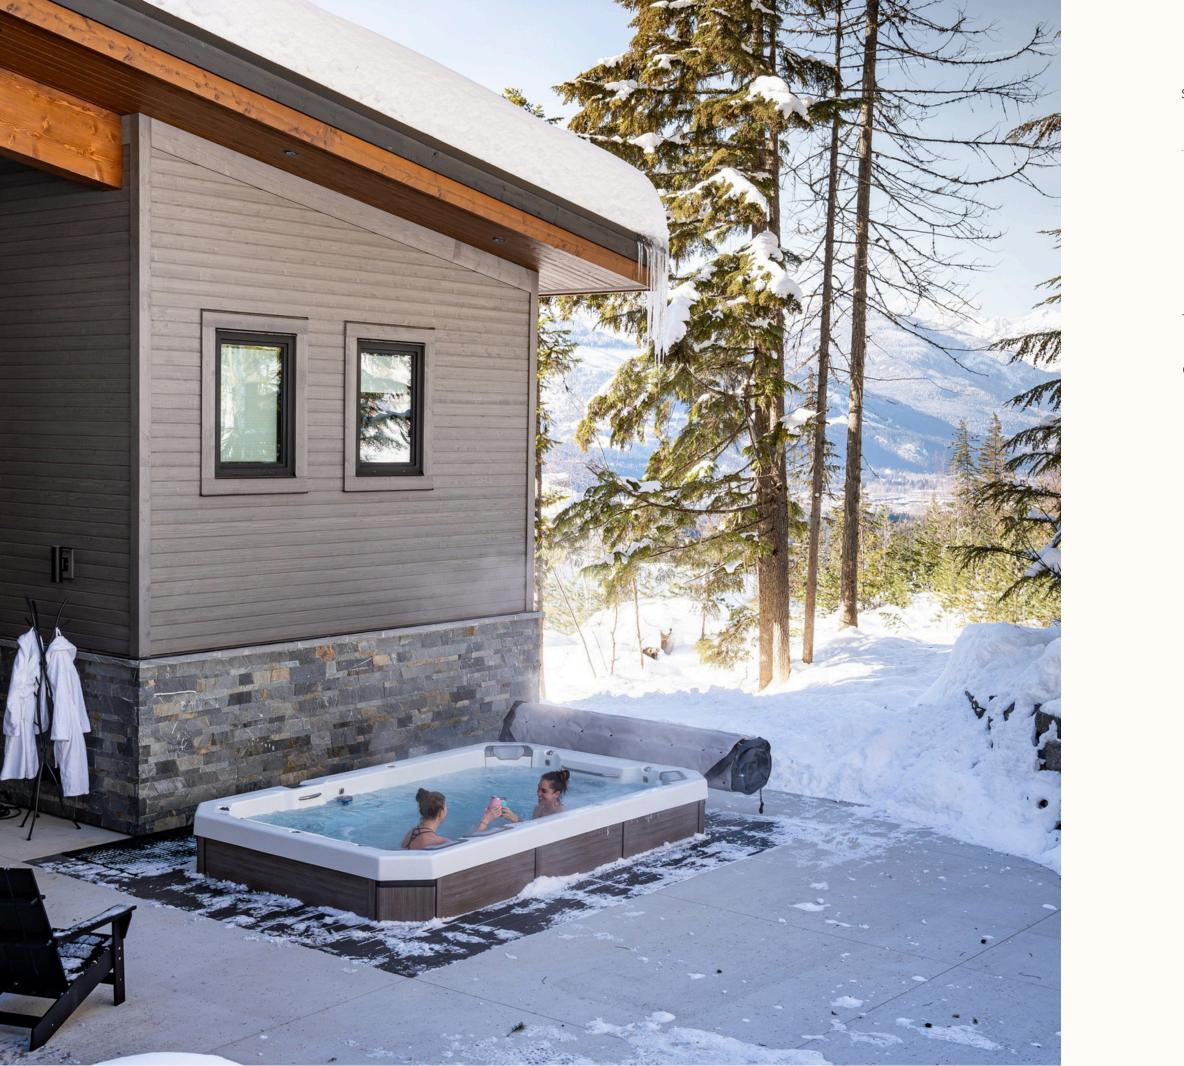

SPIN BIKES, FREE WEIGHTS AND YOGA MATTS

MEDIA ROOM WITH TV, BAR FRIDGE AND GAMES

PRIVATE MASSAGE ROOM

ACCESS TO HEATED DECK & Bullfrog Spa Hot Tub

PREMIER PLUNGE LUXURY COLD PLUNGE

HEATED WALKWAY TO FORESTED FIRE PIT

Heated Deck with Private Hot Tub

Cold Plunge Pool

Two Car Heated Garage with Gear Storage

With access to:

Dedicated Gear Room

Heated Driveway

Fire Pit with Seating

Yoga Terrace (Summer)