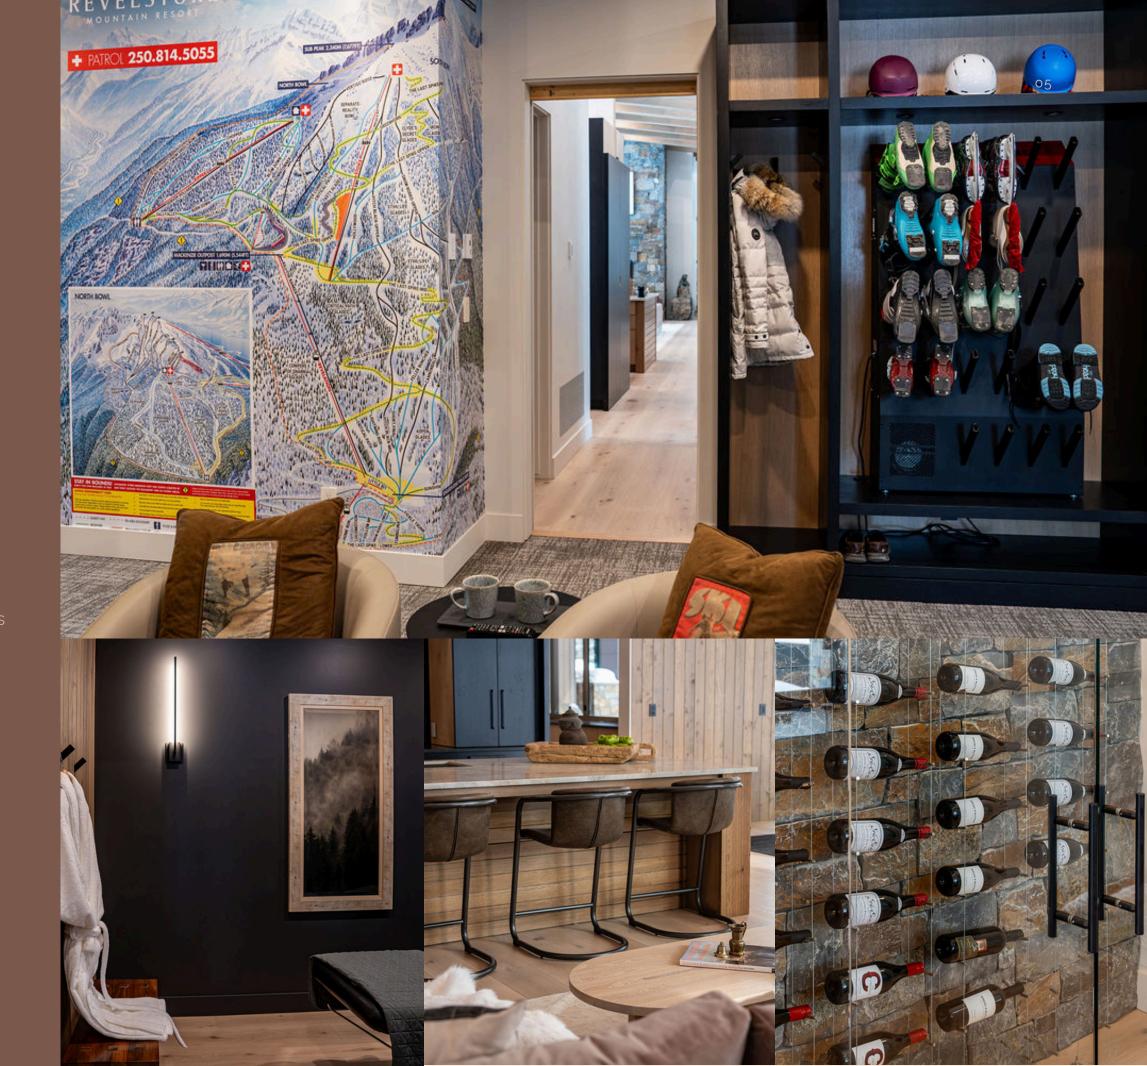

#### Amenities

Comfortable and spacious gear room with access from garage

Forced-air boot warmers

Lounge seating with easy access to breakfast bar and expresso maker

Steps away from a marble-surround steam shower

Spacious bench seating with shower, luxury robes and shower amenities

#### Massage room

Access to exterior deck and the enjoyment of exquiste outdoor amenities

Spacious hot tub

Plunge pool

18' x 40' outdoor heated swimming pool (summer access)

Outdoor kitchen, BBQ, seating and dining spaces

The games / media room is spacious for entertaining or simply getting away from it all. A wet bar, pool table, darts and large screen TV make this space comfortable and fun.

Bright functional spaces
Fully equipped, professionaly designed gym
Cedar lined sauna
Full bathroom with rain shower
Media | Games room with bar fridge and wet bar

Pool table, darts, Smart TV, lounge seating, Sonos surround sound
24" Marvel under counter Refrigerator
24" Marvel under counter Ice Machine
24" Fisher & Paykel Dishwasher