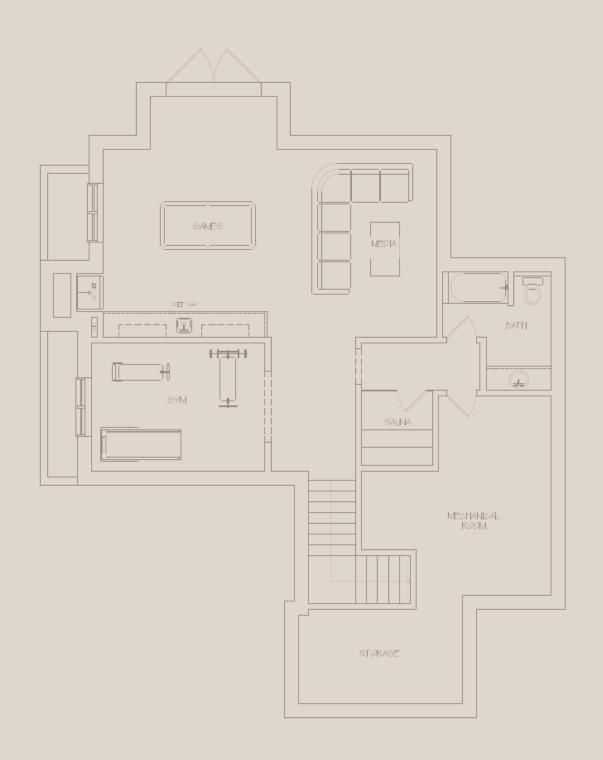

### floor plan Lower Level

#### Lower Level

As expansive as the main level, the lower level of Mountain Lake Lodge is where relaxation, recovery, conditioning and entertaining happens.

For those seeking an exceptional workout, the private, professionally designed gym is fully equipped. Coupled with a full bathroom and cedar lined sauna.

The games / media room is spacious for entertaining or simply getting away from it all. A wet bar, pool table, darts and large screen TV make this space comfortable and fun.

Bright functional spaces
Fully equipped, professionaly designed gym
Cedar lined sauna
Full bathroom with rain shower
Media | Games room with bar fridge and wet bar