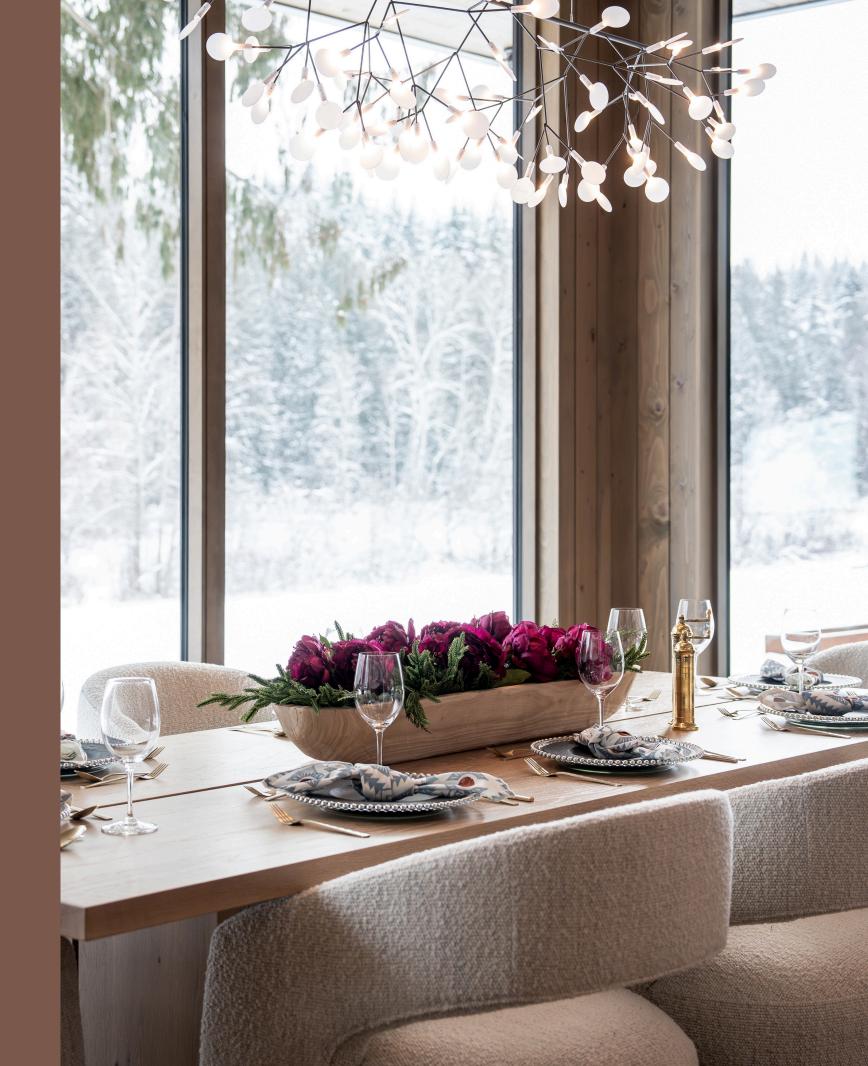

### Main Level Living

Perfect for hosting, Mountain Lake accommodates up to 10 guests with a beautiful dining area, a cozy living room with a fireplace, and panoramic windows that blend indoor comfort with stunning outdoor views.

Vaulted living room ceilings with soaring floor to ceiling windows

Expansive open living spaces overlooking meadows, Williamson Lake and the foot of the Selkirk Mountains

Stunning wood-burning fireplace, with rock surround

Sonos surround sound

REVELSTOKESELECT.COM floor plan Main Level Elegant entry, with views to the lake Drive-through 2-car garage Beautifully appointed living spaces Chef-inspired kitchen with dining island 36" Sub Zero Refigerator 36" Sub Zero Freezer 24" Gaggneau Wine Fridge 48" Termador Pro-Style Duel-Fuel Range with 6 Star Burners 24" Double Drawer Sisher & Paykel Dishwasher Wolf Espresso Coffee Maker with Warming Drawer Chef's Spice Kitchen Private entry Ample space for staff and preparations 30" Thermador Gas Range 48" Traulsen Commercial Refigerator/Freezer 24" Asko Dishwasher Microwave Stocked with essentials - spices, oils, vinegars, coffee, teas