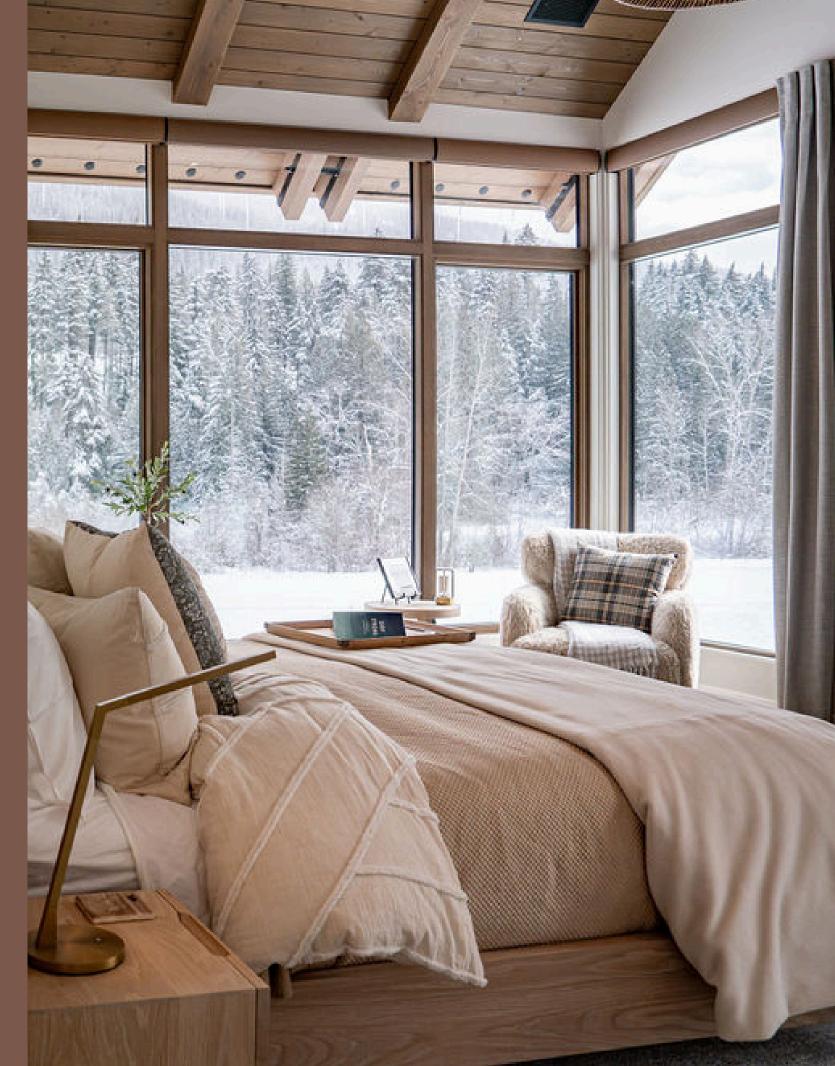

#### **South Bedrooms**

Primary Bedroom - King Bed Configuration

Expansive windows overlooking meadows and lake

Gas burning fireplace

Samsung Frame TV

Power privacy window coverings

Oversized ensuite with rain shower, soaker tub, double vanity and water closet

Bedroom 2 - King or Split Twin Bed Configuration

Flexible configuration from king to split twin beds
Ensuite with single vanity and rain shower