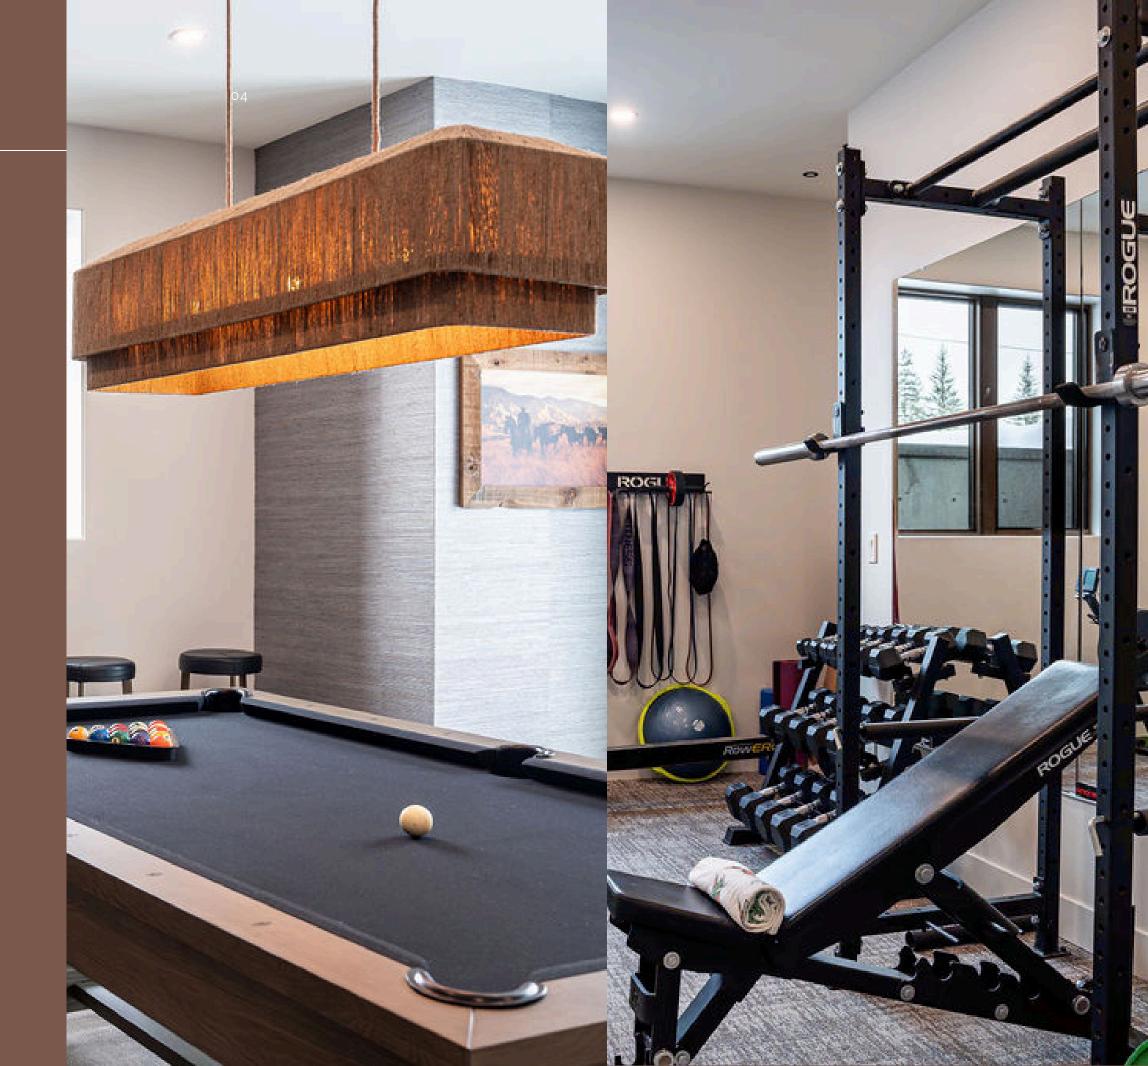

#### Lower Level

As expansive as the main level, the lower level of Mountain Lake Lodge is where relaxation, recovery, conditioning and entertaining happens.

For those seeking an exceptional workout, the private, professionally designed gym is fully equipped. Coupled with a full bathroom and cedar lined sauna.

The games / media room is spacious for entertaining or simply getting away from it all. A wet bar, pool table, darts and large screen TV make this space comfortable and fun.

Bright functional spaces
Fully equipped, professionaly designed gym
Cedar lined sauna
Full bathroom with rain shower
Media | Games room with bar fridge and wet bar

Pool table, darts, Smart TV, lounge seating, Sonos surround sound
24" Marvel under counter Refrigerator
24" Marvel under counter Ice Machine
24" Fisher & Paykel Dishwasher