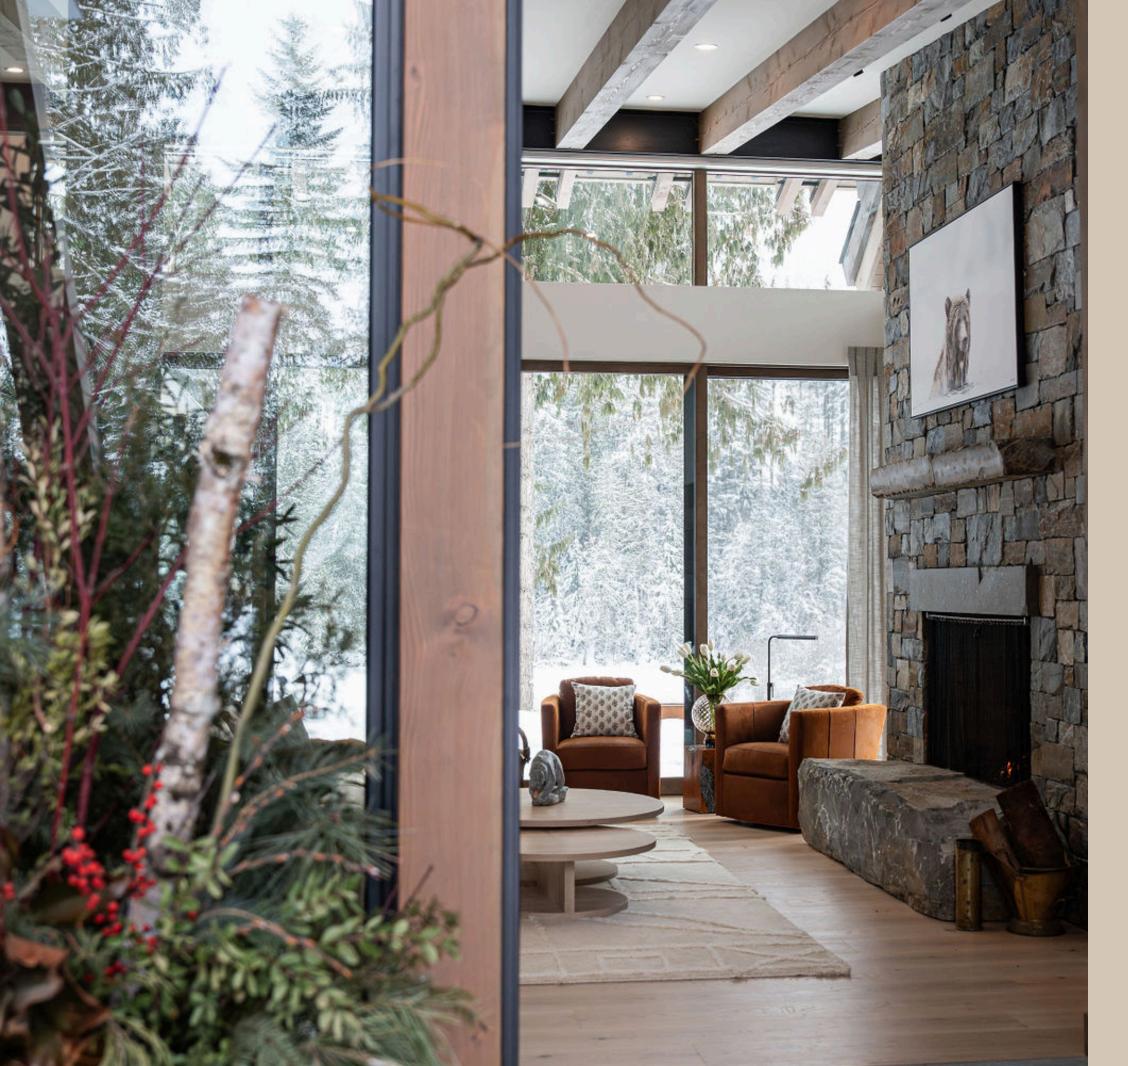

### Main Level Living

Perfect for hosting, Mountain Lake accommodates up to 10 guests with a beautiful dining area, a cozy living room with a fireplace, and panoramic windows that blend indoor comfort with stunning outdoor views.

The cozy living room offers a warm retreat with a fireplace and expansive windows showcasing breathtaking outdoor views. Four spacious main bedrooms, each with a private ensuite, provide ultimate comfort and privacy for guests.

Vaulted living room ceilings with soaring floor to ceiling windows

Expansive open living spaces overlooking meadows, Williamson Lake and the foot of the Selkirk Mountains

Stunning wood-burning fireplace, with rock surround