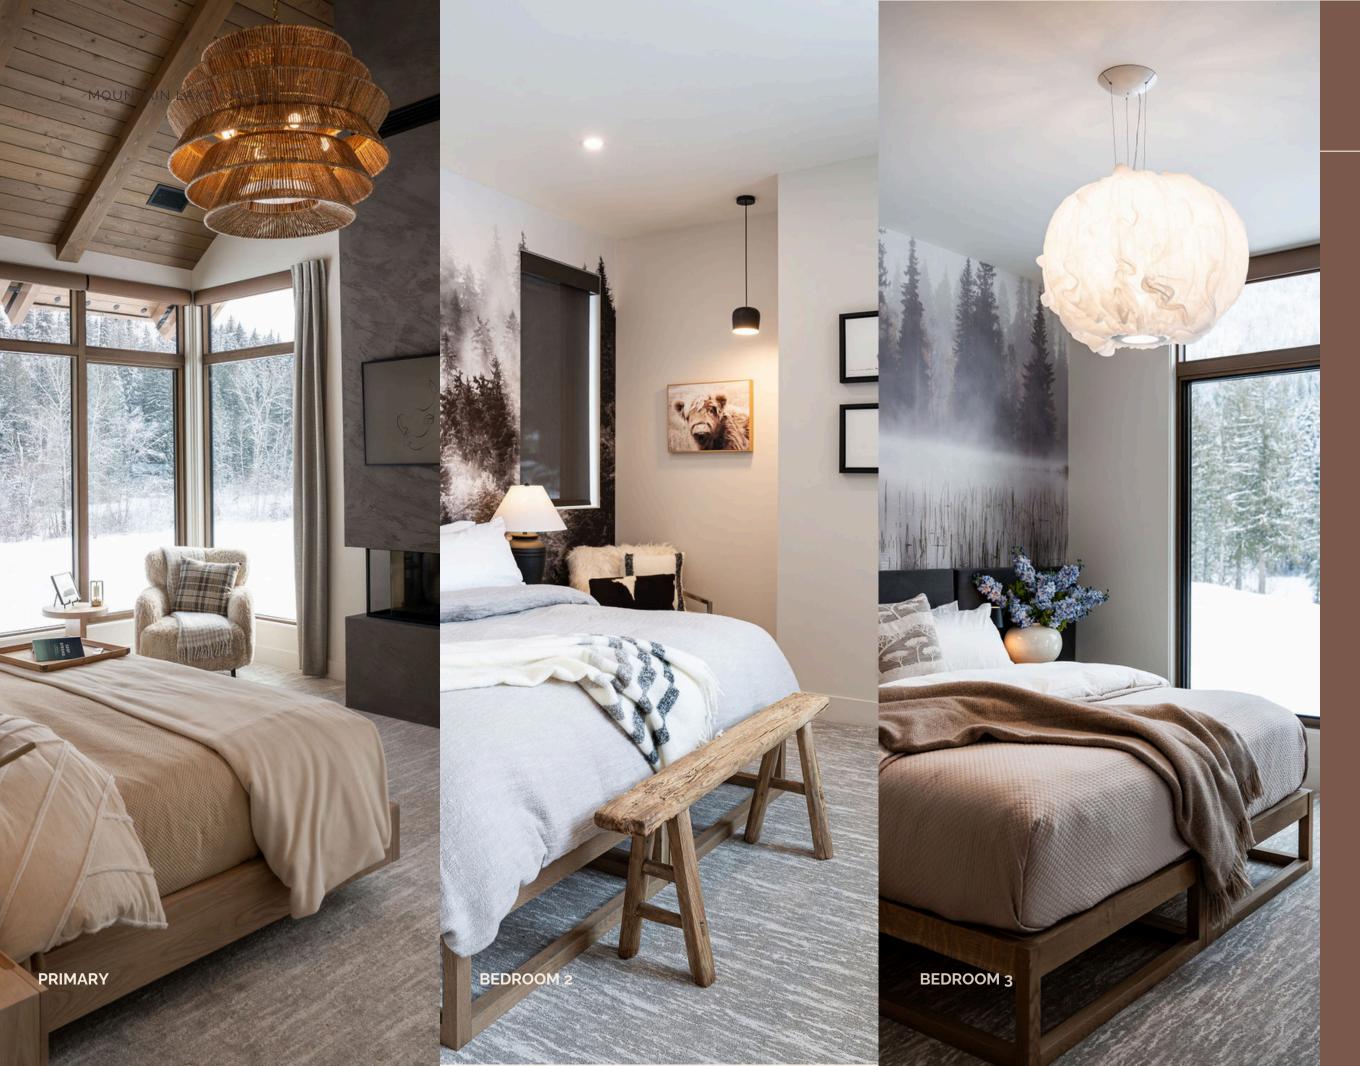

### Main Level Bedrooms + Baths

#### **South Bedrooms**

Primary Bedroom - King Bed Configuration

Expansive windows overlooking meadows and lake

Gas burning fireplace

Samsung Frame TV

Power privacy window coverings

Oversized ensuite with rain shower, soaker tub, double vanity and water closet

Bedroom 2 - King or Split Twin Bed Configuration

Flexible configuration from king to split twin beds
Ensuite with single vanity and rain shower

#### **North Bedrooms**

Bedroom 3 - King or Split Twin Bed Configuration

Beautiful meadow and lake views

Flexible configuration from king to split twin beds

Ensuite with rain shower, soaker tub, double vanity and water closet

Bedroom 4 - Bunk Room with 2 Double Bunks

Spacious bunk room sleeps 4

Double beds with independent lighting

Ensuite with rain shower, tub, double vanity and water closet

**SLEEPS 9 INDEPEDENTLY** 