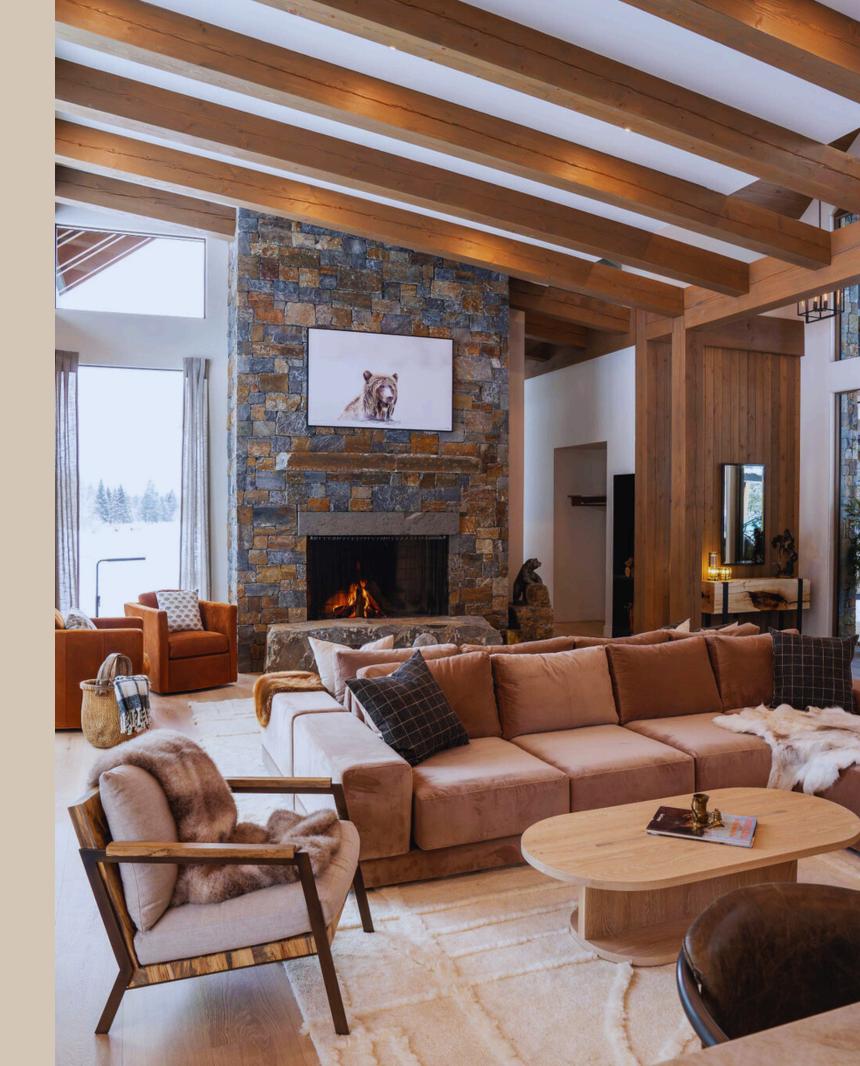

### Main Level Living

Perfect for hosting, Mountain Lake accommodates up to 10 guests with a beautiful dining area, a cozy living room with a fireplace, and panoramic windows that blend indoor comfort with stunning outdoor views.

The cozy living room offers a warm retreat with a fireplace and expansive windows showcasing breathtaking outdoor views. Four spacious main bedrooms, each with a private ensuite, provide ultimate comfort and privacy for guests.

Vaulted living room ceilings with soaring floor to ceiling windows

Expansive open living spaces overlooking meadows, Williamson Lake and the foot of the Selkirk Mountains

Stunning wood-burning fireplace, with rock surround