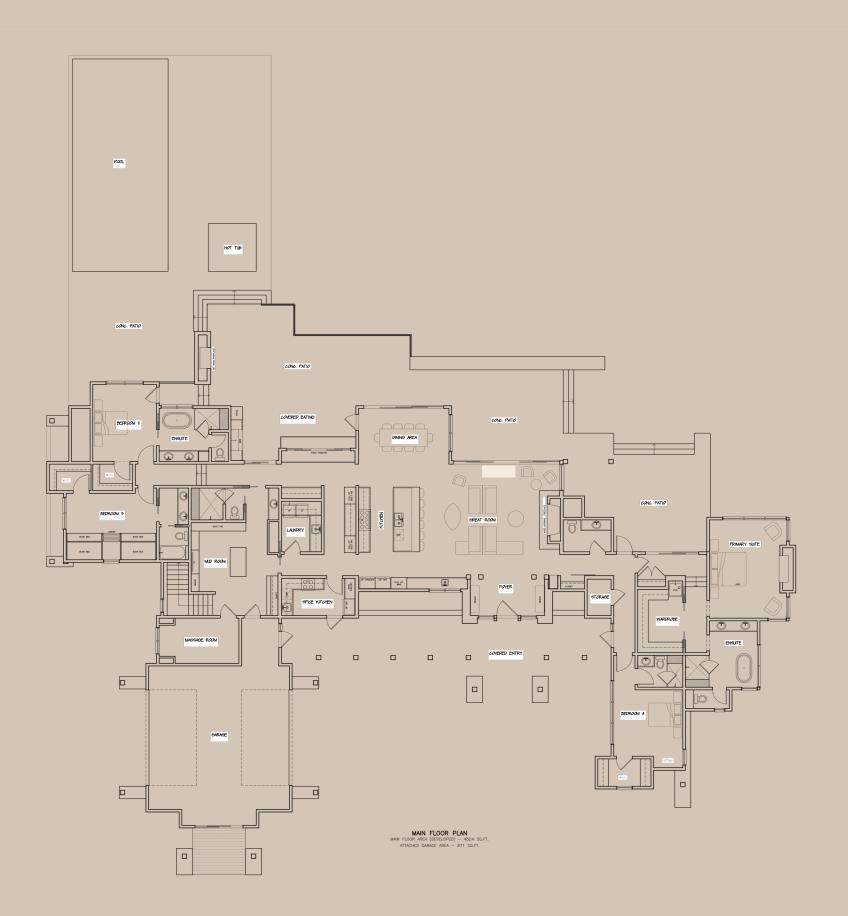

Sonos surround sound

REVELSTOKESELECT.COM floor plan Main Level Elegant entry, with views to the lake Drive-through 2-car garage Beautifully appointed living spaces Chef-inspired kitchen with dining island 36" Sub Zero Refigerator 36" Sub Zero Freezer 24" Gaggneau Wine Fridge 48" Termador Pro-Style Duel-Fuel Range with 6 Star Burners 24" Double Drawer Sisher & Paykel Dishwasher Wolf Espresso Coffee Maker with Warming Drawer Chef's Spice Kitchen Private entry Ample space for staff and preparations 30" Thermador Gas Range 48" Traulsen Commercial Refigerator/Freezer 24" Asko Dishwasher Microwave Stocked with essentials - spices, oils, vinegars, coffee, teas

#### Main Level

### floor plan Lower Level