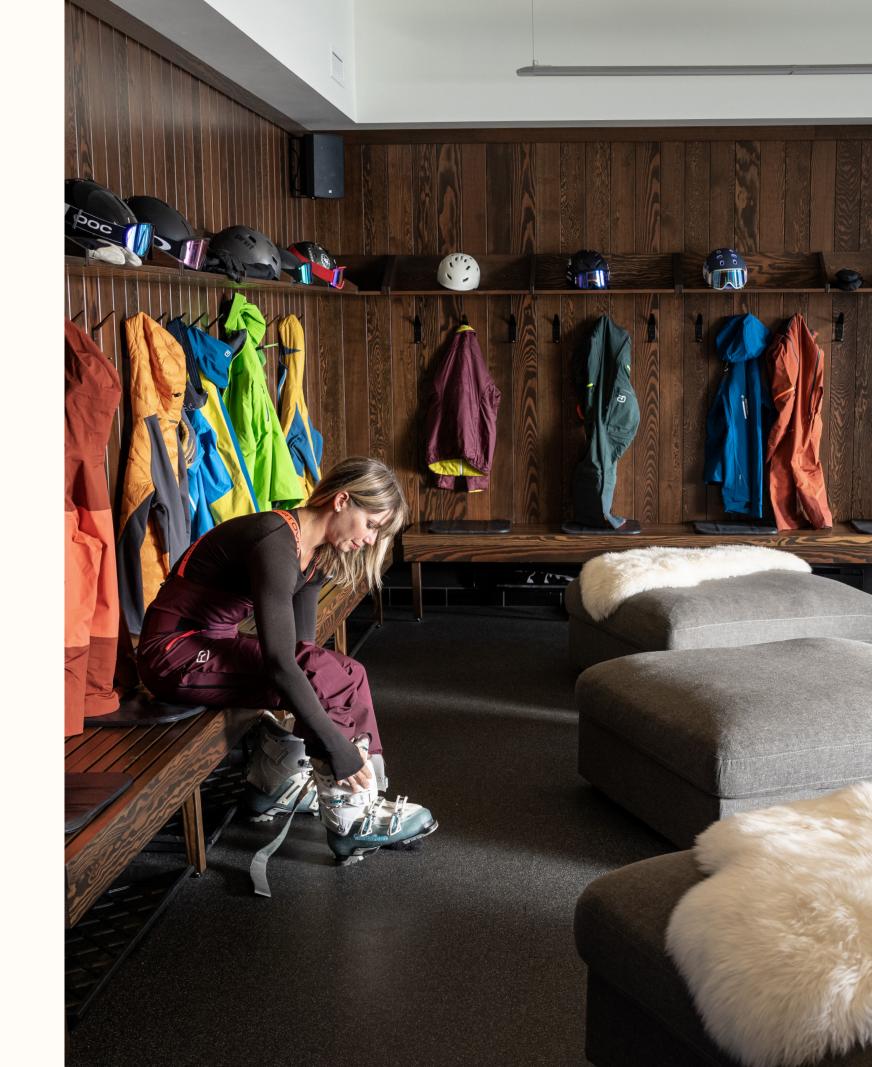

# Unique 800 square foot luxury heli-lounge.

Whether arriving and departing by helicopter or heliskiing from the chalet, the Flying Moose hosts the largest, private helipad, located just steps from the home.

Upon arrival, step into the most unique space in the home. The Flying Moose Heli Lounge is a custom designed space, thoughtfully curated to welcome guests to the home and serve as the most luxurious of spaces for preparing for any adventure.

With continual fresh air exchange the room is heated and cooled based on the season ensuring gear is warm and dry. Heated bench seating, ample storage, non-slip flooring and dryers have all been contemplated, ensuring another successful day in the mountains.

In addition, the well-stocked beverage cooler, espresso machine, large screen TV and surround sound make this space ideal for revisiting plans with guides or recapping the day's highlights with a Flying Moose Signature Cocktail in hand.