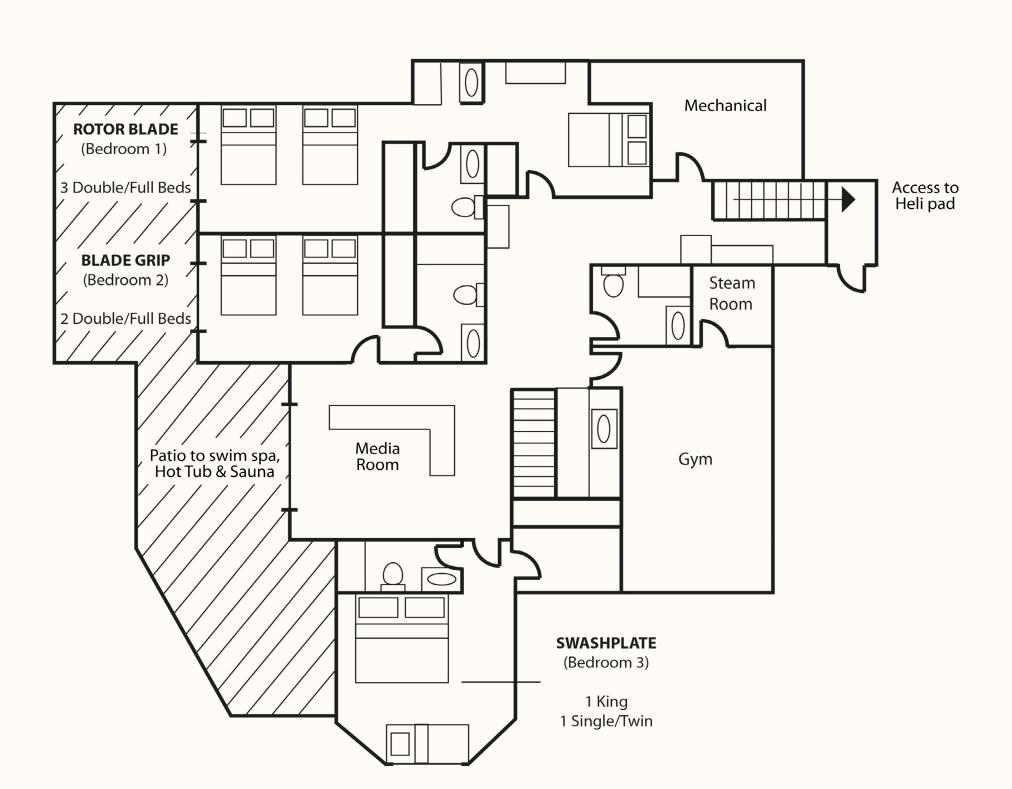

### **RADAR DOME** (Primary Suite) (King Bed) Utility Room Great Room Laundry Kitchen West Facing Deck — Heli Lounge Access to Helipad BBQ Dining Room

## floor plan / Main Level

| 1 | Primary | Suite | with | ensuite |
|---|---------|-------|------|---------|
|   |         |       |      |         |

2 Powder Rooms

Great Room

Dining Room

Kitchen

Massage Room

Guest Laundry

Access to Heli-Lounge

09

| 3 bedrooms with ensuites    | Sleeps 7 independently |
|-----------------------------|------------------------|
| Gym & Stream Shower         |                        |
| Spa Full Bathroom & Shower  |                        |
| Media Room                  |                        |
| Access to Outdoor Hot Tub   |                        |
| Resistance Swim Spa & Sauna |                        |