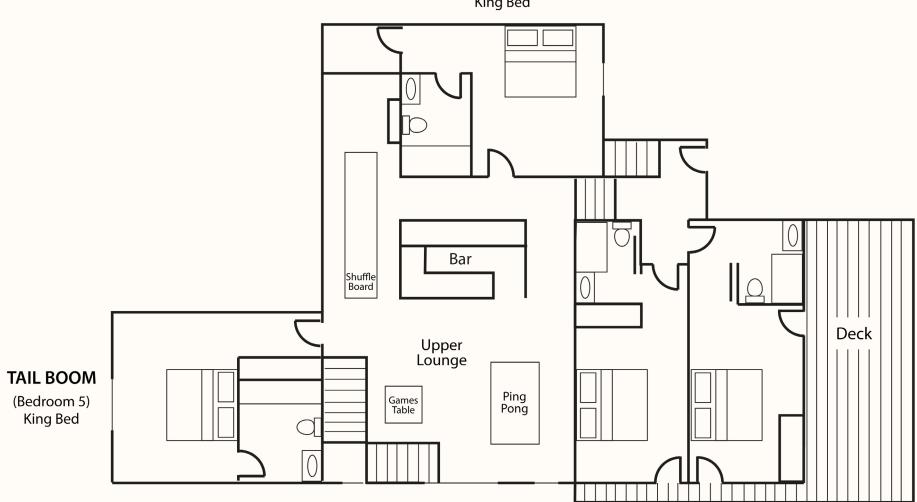

### **GEAR BOX**

(Bedroom 4) King Bed

**TAIL ROTOR** (Bedroom 6)

King Bed

**STINGER** 

(Bedroom 7) King Bed

## floor plan / Upper Level

4 bedrooms with ensuites

Sleeps 4 independently

Upper Lounge with Bar

Ping Pong | Shuffle Board

FLYING MOOSE CHALET