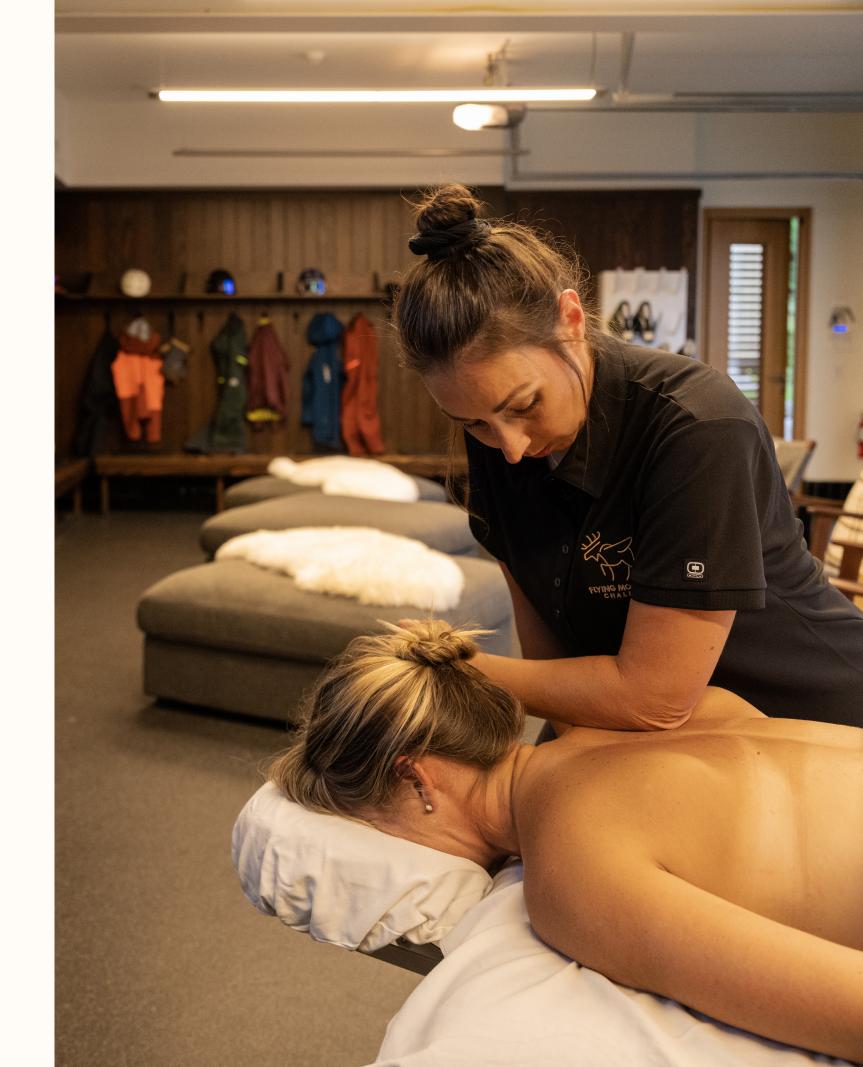

Upon arrival back at the chalet, the staff will have the resistant swim-spa, eight-person hot tub, cedar lined sauna and expansive steam room warmed up, a fully equipped gym stocked with water and towels and massage therapists at the ready, while staff and private chef prepare apreś snacks, drinks and a gourmet dinner.

Our Private Chef's presentation of a delicious selection of locally sourced fare.

Snacks and beverages always available.

One hour morning yoga/stretch class, pre skiing, per day.

Four hours of complimentary **massage therapy**, post skiing, per day.