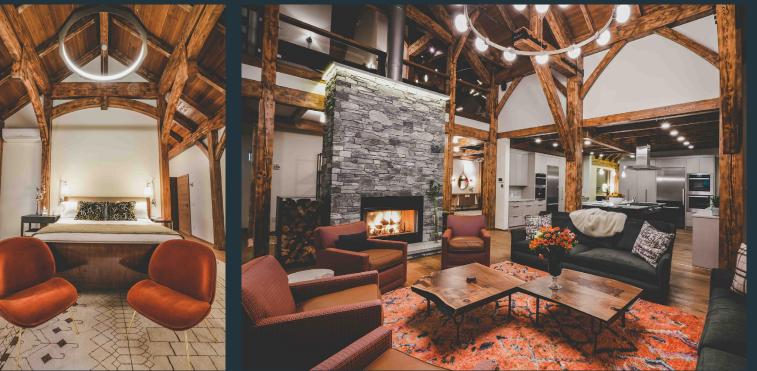

Completed in 2018, the chalet includes eight private suites situated throughout 9,000 square feet of luxurious lounging spaces including the two-storey great room with a towering, double sided rock-surround wood burning fireplace, the games room and bar with shuffleboard, ping pong and comfy seating to relax and apreś or the media room equipped with a full wall projector screen and surround sound.