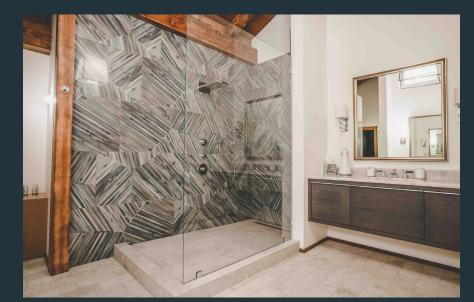

Completed in 2018, the chalet includes eight private suites situated throughout 9,000 square feet of luxurious lounging spaces including the two-storey great room with a towering, double sided rock-surround wood burning fireplace, the games room and bar with shuffleboard, ping pong and comfy seating to relax and apreś or the media room equipped with a full wall projector screen and surround sound.