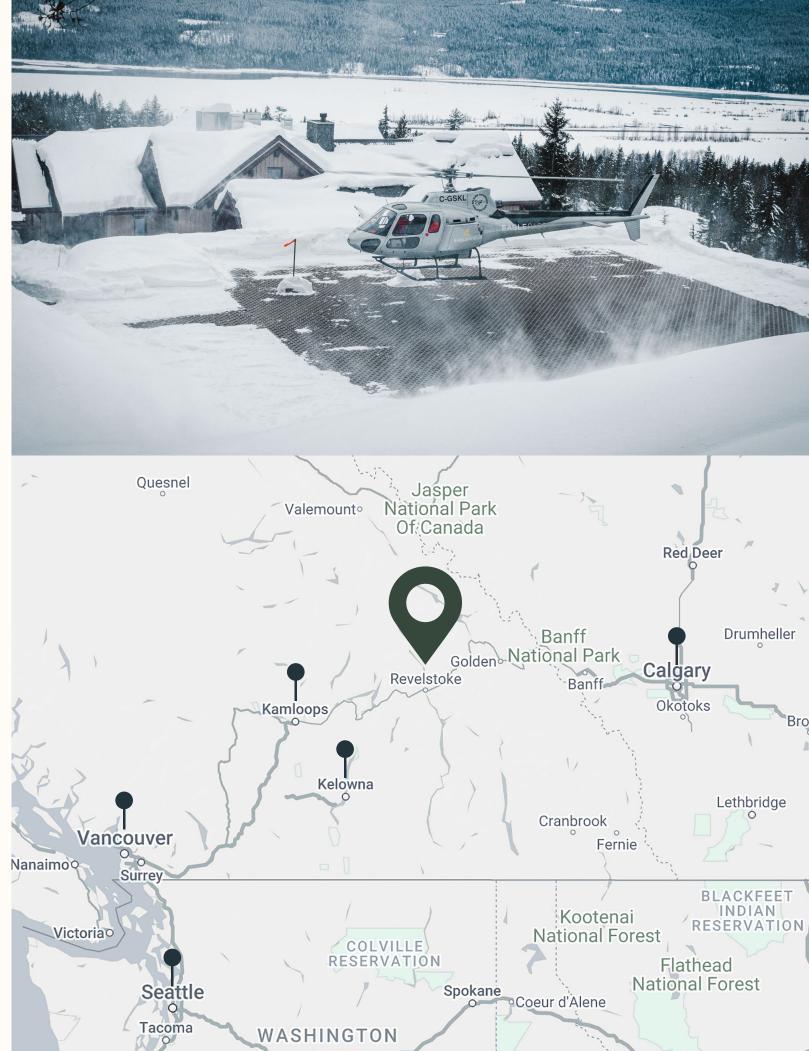

# Unique 800 square foot luxury heli-lounge.

Whether arriving and departing by helicopter or heliskiing from the chalet, the Flying Moose hosts the largest, private helipad, located just steps from the home.

Upon arrival, step into the most unique space in the home. The Flying Moose Heli Lounge is a custom designed space, thoughtfully curated to welcome guests to the home and serve as the most luxurious of spaces for preparing for any adventure.

### Getting to Revelstoke, BC

There are several options when traveling to Revelstoke.

As you book your stay, our Operations Team can assist with arrangements for shared or private ground transportation or private jet and heli transfers from the Calgary and Kelowna airports.