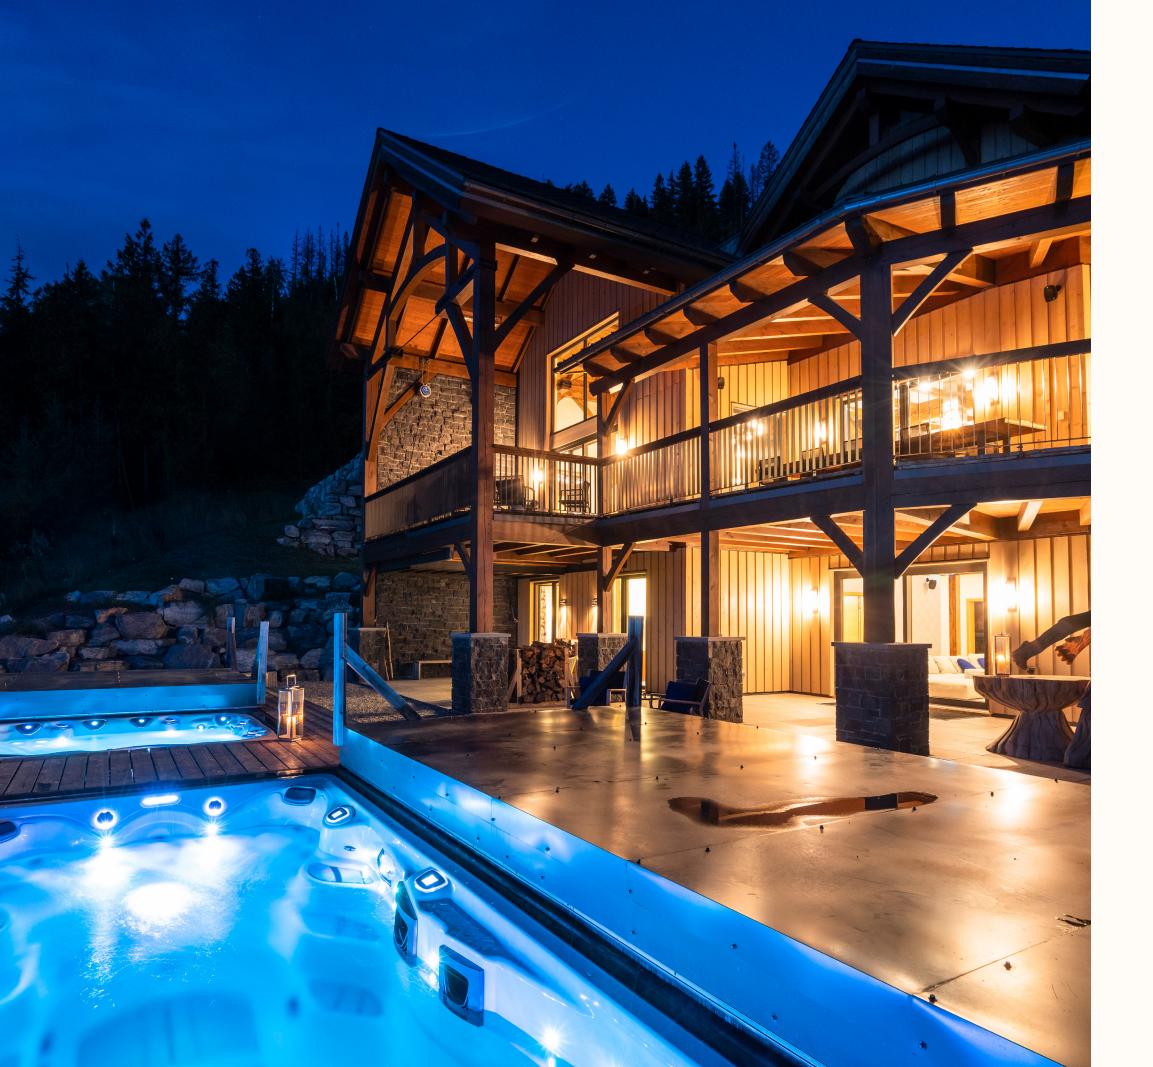

## Adventure, Rest, Relax, Repeat

FLYING MOOSE CHALET

After adventuring in the mountains or finishing up the day's round of golf at the new Cabot Revelstoke, the Flying Moose Chalet has every amenity for rest, relaxation and recovery for yet another day.

Upon arrival back at the chalet, the staff will have the resistant swim-spa, eight-person hot tub, cedar lined sauna and expansive steam room warmed up, a fully equipped gym stocked with water and towels and massage therapists at the ready, while staff and private chef prepare apreś snacks, drinks and a gourmet dinner.