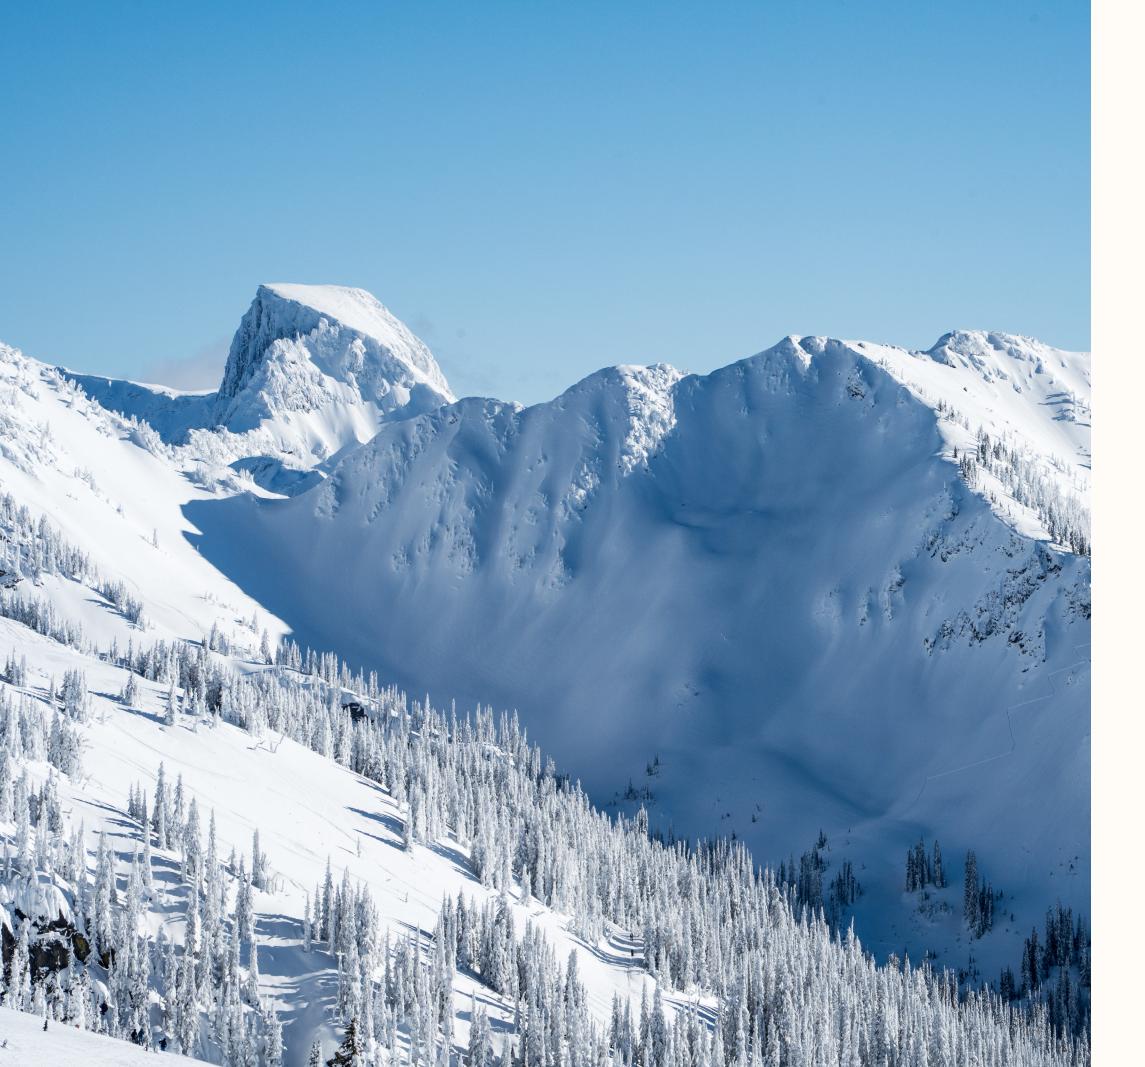

Nestled above the base of Revelstoke Mountain Resort overlooking the majestic Columbia River, onwards to the Monashee Mountain Range, the Flying Moose Chalet is one of the most spectacular luxury chalets in Revelstoke.