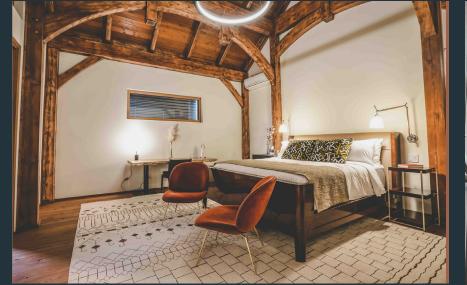

Completed in 2018, the chalet includes eight private suites situated throughout 9,000 square feet of luxurious lounging spaces including the two-storey great room with a towering, double sided rock-surround wood burning fireplace, the games room and bar with shuffleboard, ping pong and comfy seating to relax and apreś or the media room equipped with a full wall projector screen and surround sound.

### **GEAR BOX**

(Bedroom 4) King Bed

**TAIL ROTOR** (Bedroom 6)

King Bed

**STINGER** 

(Bedroom 7) King Bed