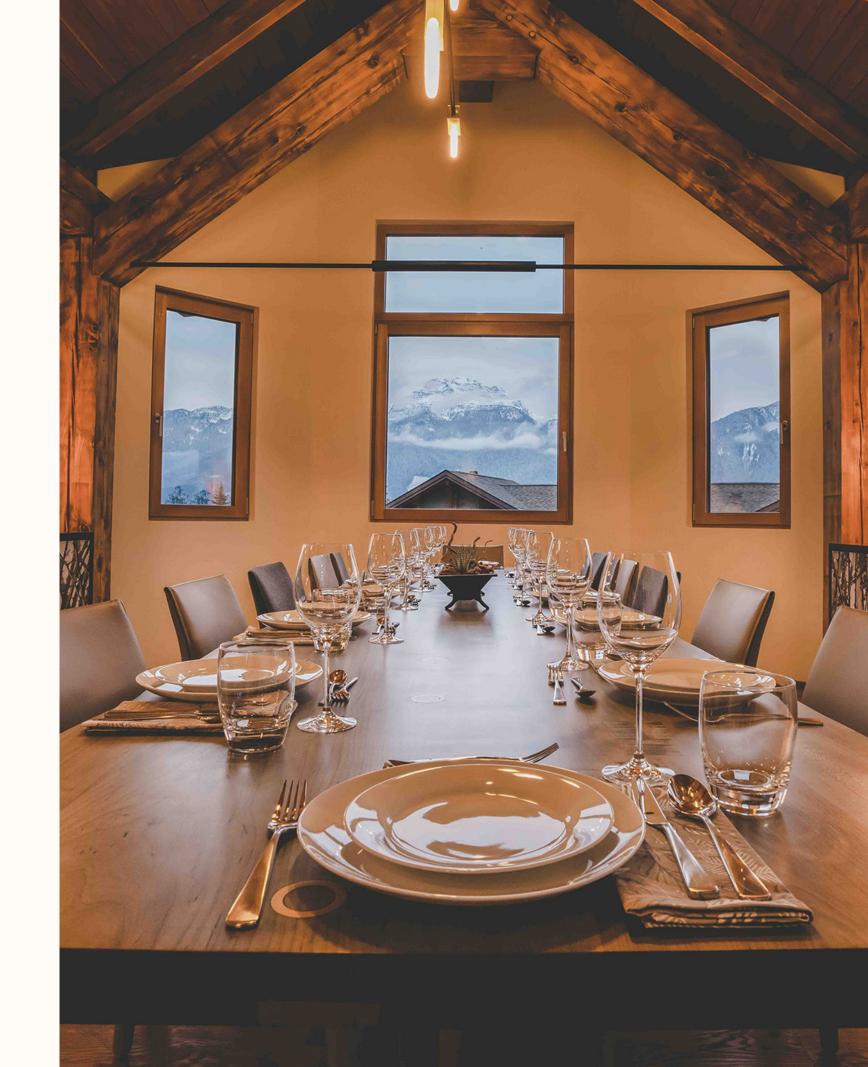

Completed in 2018, the chalet includes eight private suites situated throughout 9,000 square feet of luxurious lounging spaces including the two-storey great room with a towering, double sided rock-surround wood burning fireplace, the games room and bar with shuffleboard, ping pong and comfy seating to relax and apreś or the media room equipped with a full wall projector screen and surround sound.

## What to expect

Services of our professional Chalet staff including our Chalet Managers, Professional Chef, Housekeepers, Bartenders, Servers, and Shuttle Drivers.

Seated and continental breakfast service, après receptions, hosted pre-dinner appetizers and formal dinner service, daily.

Our Private Chef's presentation of a delicious selection of locally sourced fare.

Snacks and beverages always available.

One hour morning yoga/stretch class, pre skiing, per day.

Four hours of complimentary **massage therapy**, post skiing, per day.