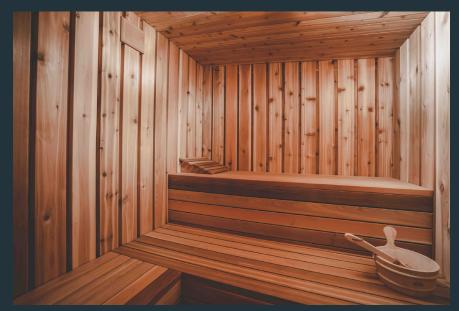

Upon arrival back at the chalet, the staff will have the resistant swim-spa, eight-person hot tub, cedar lined sauna and expansive steam room warmed up, a fully equipped gym stocked with water and towels and massage therapists at the ready, while staff and private chef prepare apreś snacks, drinks and a gourmet dinner.