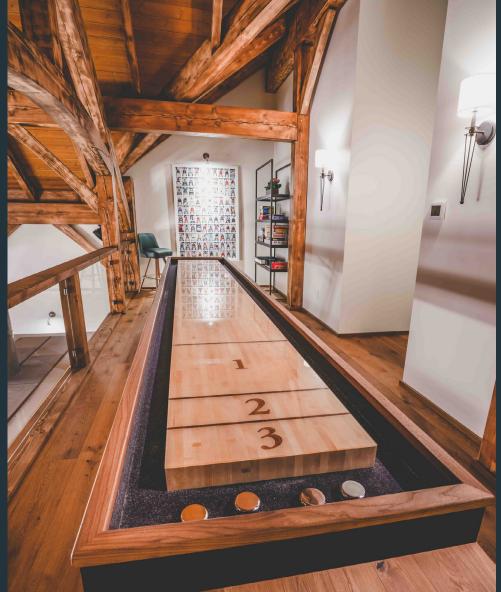

Completed in 2018, the chalet includes eight private suites situated throughout 9,000 square feet of luxurious lounging spaces including the two-storey great room with a towering, double sided rock-surround wood burning fireplace, the games room and bar with shuffleboard, ping pong and comfy seating to relax and apreś or the media room equipped with a full wall projector screen and surround sound.

## floor plan / Upper Level

4 bedrooms with ensuites

Sleeps 4 independently

Upper Lounge with Bar

Ping Pong | Shuffle Board

FLYING MOOSE CHALET