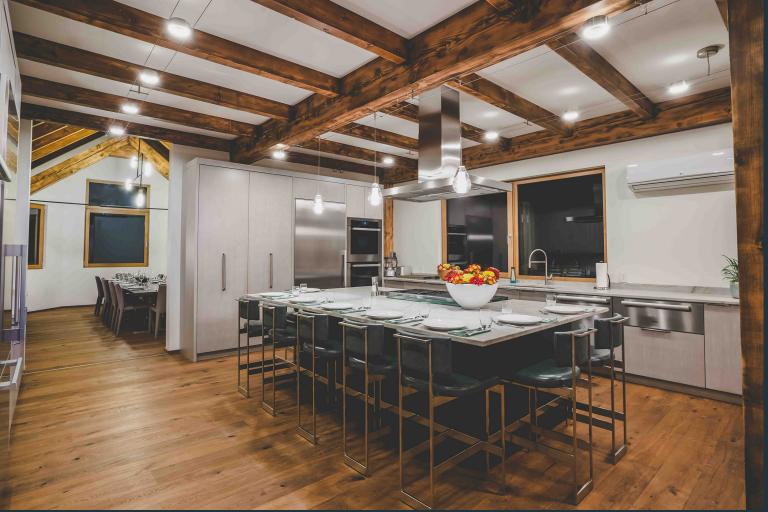

Completed in 2018, the chalet includes eight private suites situated throughout 9,000 square feet of luxurious lounging spaces including the two-storey great room with a towering, double sided rock-surround wood burning fireplace, the games room and bar with shuffleboard, ping pong and comfy seating to relax and apreś or the media room equipped with a full wall projector screen and surround sound.

Upon arrival back at the chalet, the staff will have the resistant swim-spa, eight-person hot tub, cedar lined sauna and expansive steam room warmed up, a fully equipped gym stocked with water and towels and massage therapists at the ready, while staff and private chef prepare apreś snacks, drinks and a gourmet dinner.