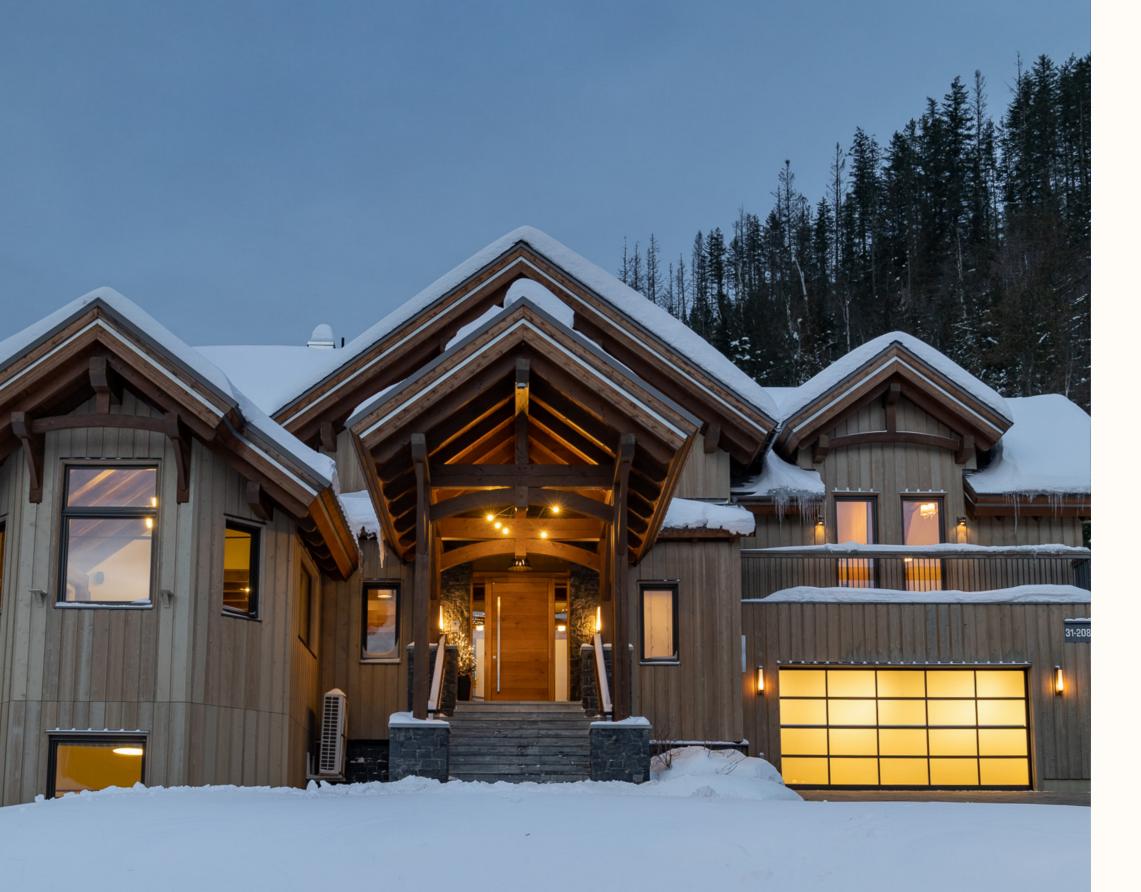

# Welcome to Revelstoke's Flying Moose Chalet

Experience an unparalleled fourseason getaway at Revelstoke's Flying Moose Chalet, featuring 8 luxurious bedroom suites and the region's largest private helipad.

Nestled above the base of Revelstoke Mountain Resort overlooking the majestic Columbia River, onwards to the Monashee Mountain Range, the Flying Moose Chalet is one of the most spectacular luxury chalets in Revelstoke.

At the end of a quiet, private cul-de-sac, the Flying Moose Chalet offers exceptional comfort and worldclass amenities for an unforgettable retreat.

SLEEPS

17

8 GUEST

71MBER FRAME 9,000 SQ FT

SUITES