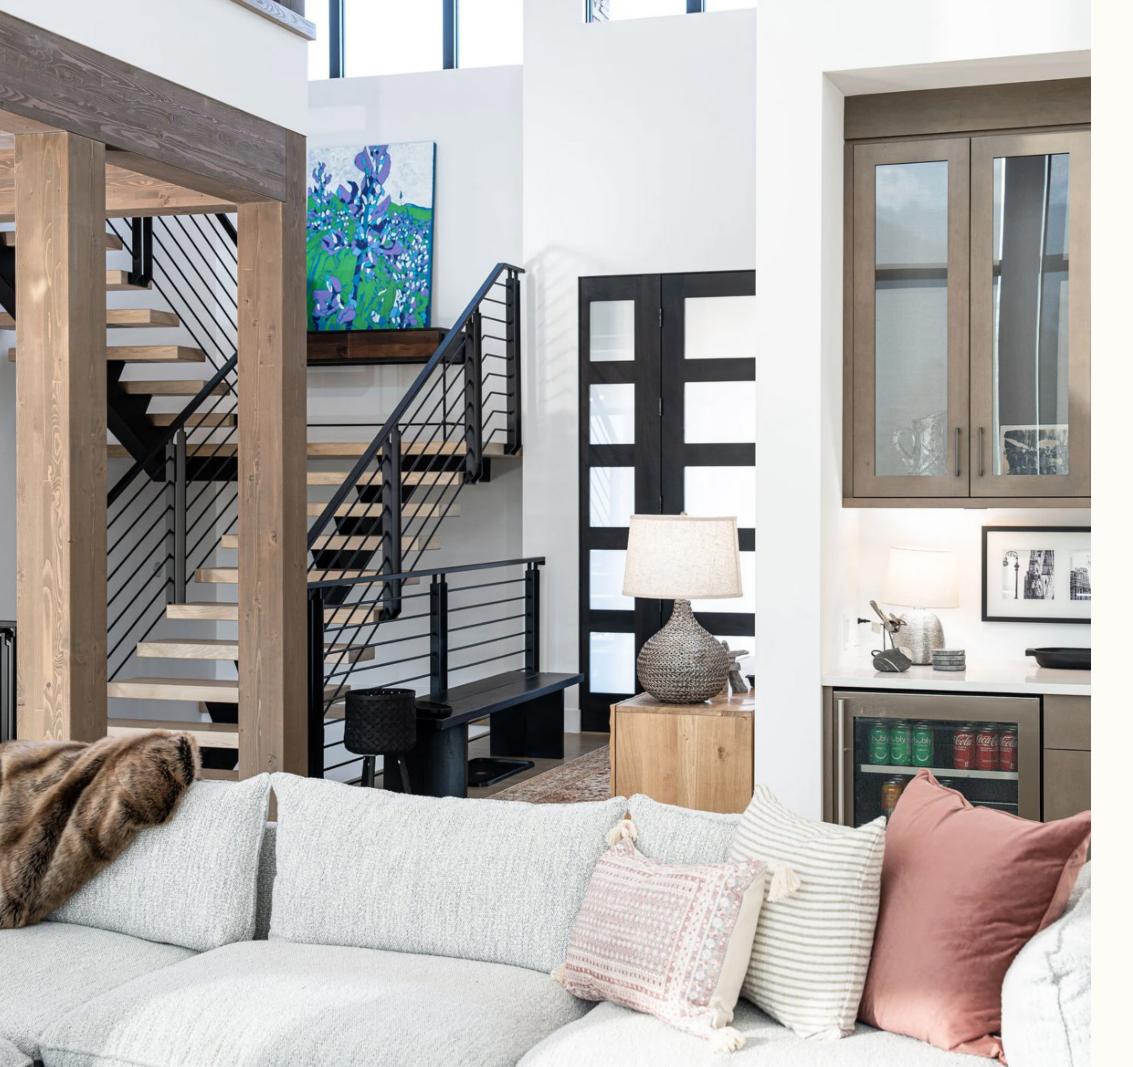

## Live like a local Nestle into Columbia Peaks

This meticulously designed home invites you into a world of luxury and comfort, boasting an open-concept living, dining, and kitchen area with a vaulted ceiling that enhances the sense of spaciousness.

The expansive windows frame the majestic Mt. Begbie, providing a picturesque backdrop to your daily life.

The professionally equipped kitchen, adorned with granite countertops and a spacious island, is a haven for private chefs, gourmets, and those who love to entertain. Flowing seamlessly into the dining and great room, complete with a rock surround fireplace, amenity bar, and a Smart TV ascending from the floor, this space sets the stage for cozy movie nights on the couch.

## The home features a master suite & ensuite bathroom

as well as two large upper-floor bedrooms that can be configured for couples or adjusted to twin beds to accommodate larger groups.

The expansive bathroom on this floor offers a soaker tub, glass shower, and a double vanity. Additional private retreat spaces include a media room with **70" Smart TV** and den, perfect for work or relaxation.