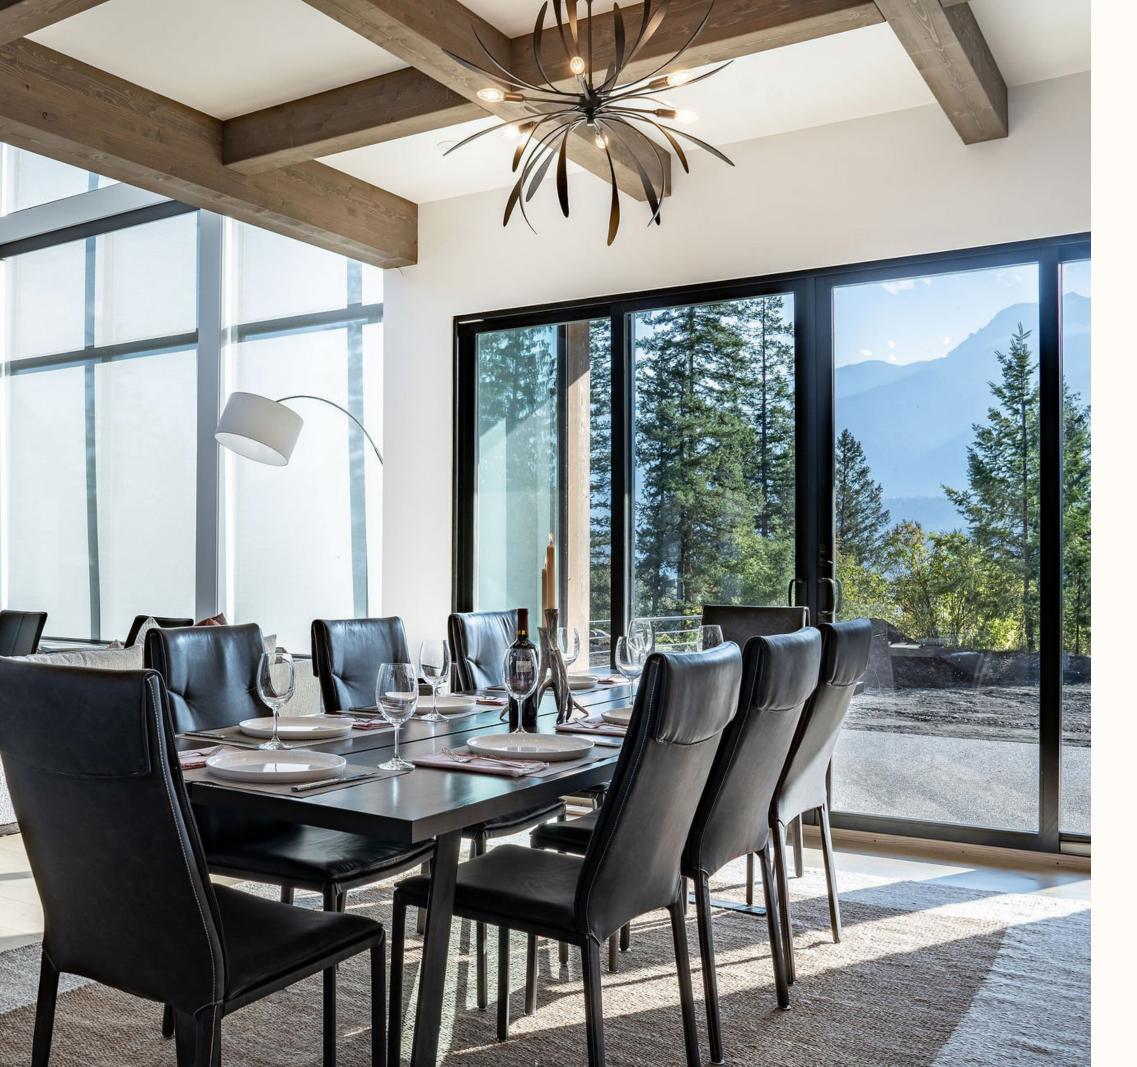

The expansive windows frame the majestic Mt. Begbie, providing a picturesque backdrop to your daily life.

The professionally equipped kitchen, adorned with granite countertops and a spacious island, is a haven for private chefs, gourmets, and those who love to entertain. Flowing seamlessly into the dining and great room, complete with a rock surround fireplace, amenity bar, and a Smart TV ascending from the floor, this space sets the stage for cozy movie nights on the couch.

## The home features a master suite & ensuite bathroom

as well as two large upper-floor bedrooms that can be configured for couples or adjusted to twin beds to accommodate larger groups.

The expansive bathroom on this floor offers a soaker tub, glass shower, and a double vanity. Additional private retreat spaces include a media room with **70" Smart TV** and den, perfect for work or relaxation.