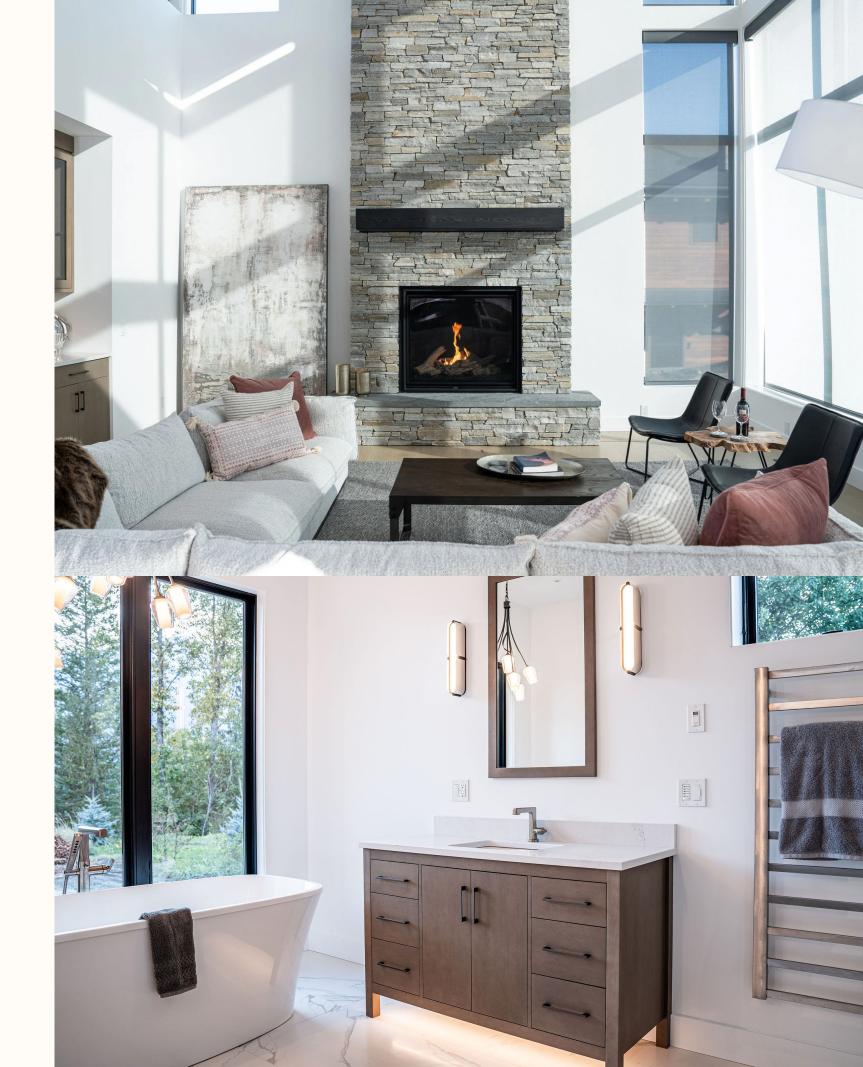

## The home features a master suite & ensuite bathroom

as well as two large upper-floor bedrooms that can be configured for couples or adjusted to twin beds to accommodate larger groups.

The expansive bathroom on this floor offers a soaker tub, glass shower, and a double vanity. Additional private retreat spaces include a media room with **70" Smart TV** and den, perfect for work or relaxation.

### Bedroom 1: King Bed with ensuite with bath/shower and storage

Bathroom with shower

Fully stocked kitchen

Counter dining for four, with formal dining for eight

Wi-Fi

70" Smart TV

Washer & Dryer

Den/office with pull out double bed

## floor plan / Upper Level

Bedroom 2: King or 2 twin xl beds

featuring a large closet with bathrobes and work station

Bedroom 3: King or 2 twin xl beds

featuring a large closet with bathrobes and work station