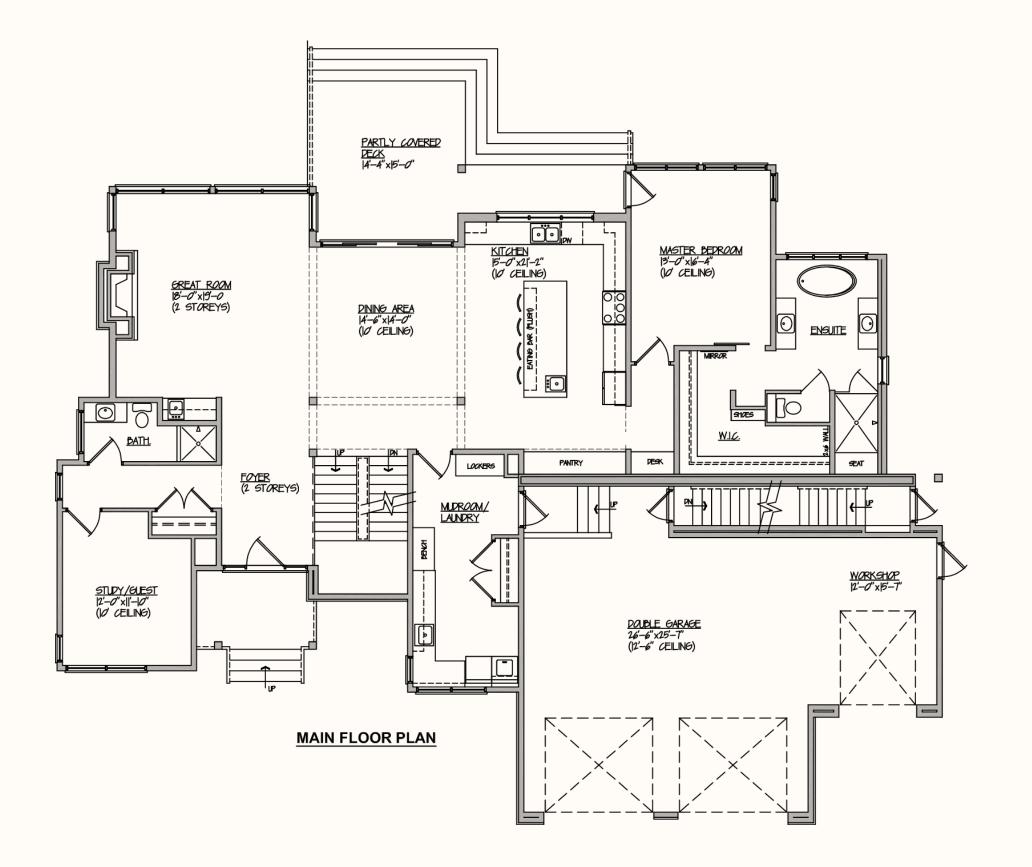

### floor plan / Main Level

### Bedroom 1: King Bed with ensuite with bath/shower and storage

Bathroom with shower

Fully stocked kitchen

Counter dining for four, with formal dining for eight

Wi-Fi

70" Smart TV

Washer & Dryer

Den/office with pull out double bed

Private backyard

Outdoor furniture

Storage room with boot dryers

8 – person hot tub

Indoor garage parking for two vehicles